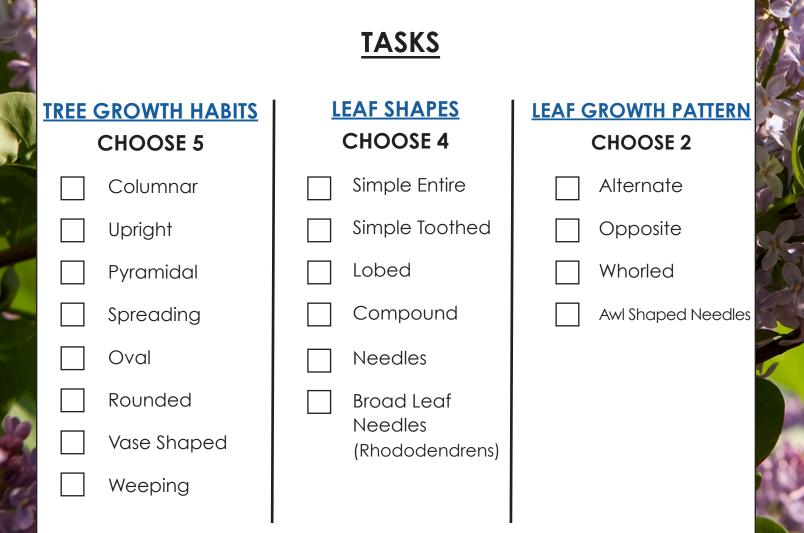

## SCAVENGER HUNT HIGHLAND PARK

Take photos of plants that demonstrate the following growth patterns (headings link to examples). Label the photo with the tree/leaf growth pattern and the name of the plant which you can find on the ID tag attached to it. Post your photos in a single post with the labels on the Scavenger Hunt event page on Facebook. If you are not a Facebook user, send photos to ajk284@cornell.edu.